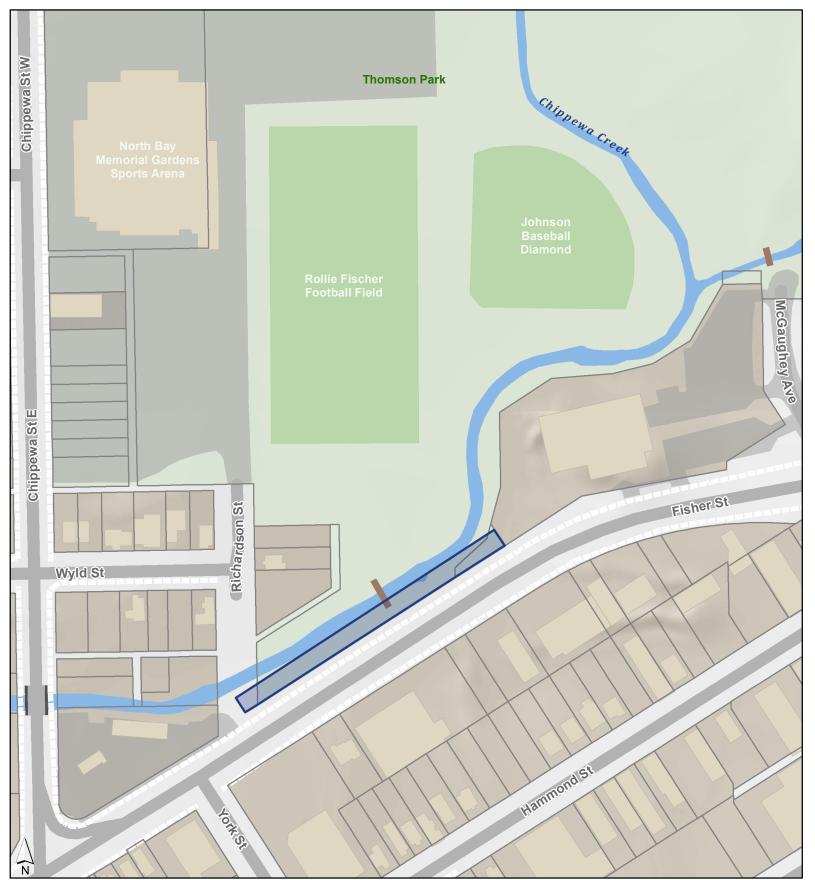

| Legend<br>Permitted Area | Building                         | CITY OF NORTH BAY<br>BY-LAW 2021-32 | All schedules must be read in conjunction<br>with the text of the City of North Bay<br>By-Law 2021-32 |                                                                                                                                                             |
|--------------------------|----------------------------------|-------------------------------------|-------------------------------------------------------------------------------------------------------|-------------------------------------------------------------------------------------------------------------------------------------------------------------|
| Road                     | Sports Field                     |                                     | This is Schedule "A"                                                                                  | Just North Enough to be PERFECT                                                                                                                             |
| Road Bridge / Culvert    | Parking / Driveway (of Interest) |                                     | To By-law 2021-32<br>Passed the day of, 2021                                                          | © City of North Bay, 2021<br>This map is not a legal plan or survey<br>and should not be used as a navigational<br>aid. The City of North Bay disclaims any |
| Pedestrial Bridge        | Private Assessment Parcel        | A                                   | Mayor Allan McDonald                                                                                  | liability that may arise from the use of the<br>mapping data.                                                                                               |
| Tunnel                   | Road Allowance                   | 1:1,900 @ Legal Size<br>0 55 11     | 0 City Clerk Karen McIsaac                                                                            | North American Datum 1983 Universal<br>Transverse Mercator 17 T (Metric)                                                                                    |
|                          | Waterbody m                      |                                     | Page 1 of 2                                                                                           | File: By-Law 2021-32 Schedule A<br>PROJG2021_0002                                                                                                           |