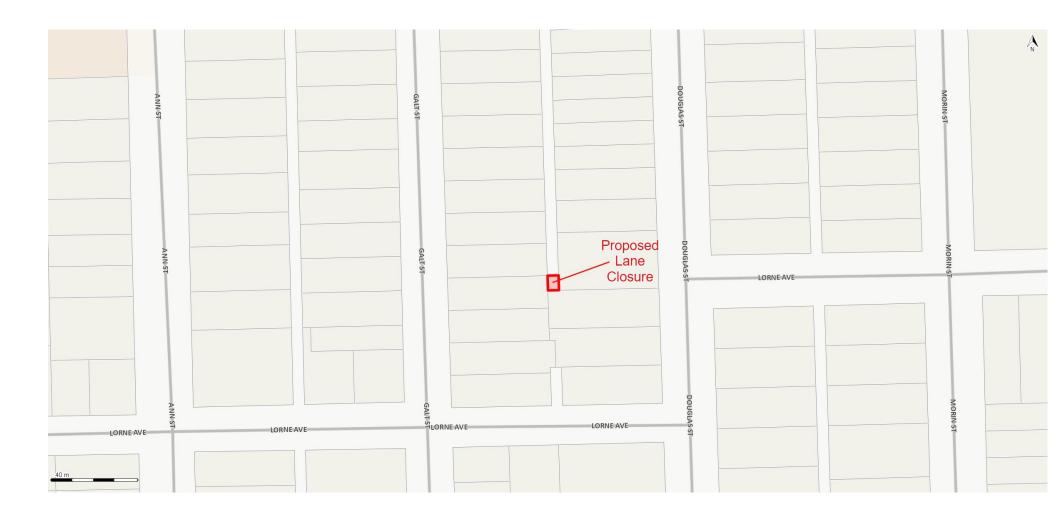

Name: Lori Jackson

Title: Manager, Purchasing

| 6 | 5 |
|---|---|
| v | J |

North Bay, ON November 26, 2024

Subject: Report from Peter Carello dated November 7, 2024 re Laneway Closure application - 926 Galt Street (Galt Street, Lorne Avenue, Douglas Street and Lansdowne Avenue)

Subject: Laneway Closure Application - 926 Galt Street

Closed Session: yes  $\square$  no  $\boxtimes$ 

# **Background**

Section 34(1) of the Municipal Act 2001 (S.O. 2001, c.25) permits municipalities to pass By-laws for "stopping up any highway or part of a highway".

The property owners of 926 Galt Street have submitted an application to close the portion of laneway that abuts their property. The subject laneway is located on a block bounded by Galt Street, Lorne Avenue, Douglas Street and Lansdowne Avenue.

The purpose of the proposed laneway closure is to add to their land holdings.

Notice of this proposed closure was circulated to the abutting property owner as well as to all parties that may have an interest in municipal laneway closures. As a result of this circulation, Planning Services received the following responses: