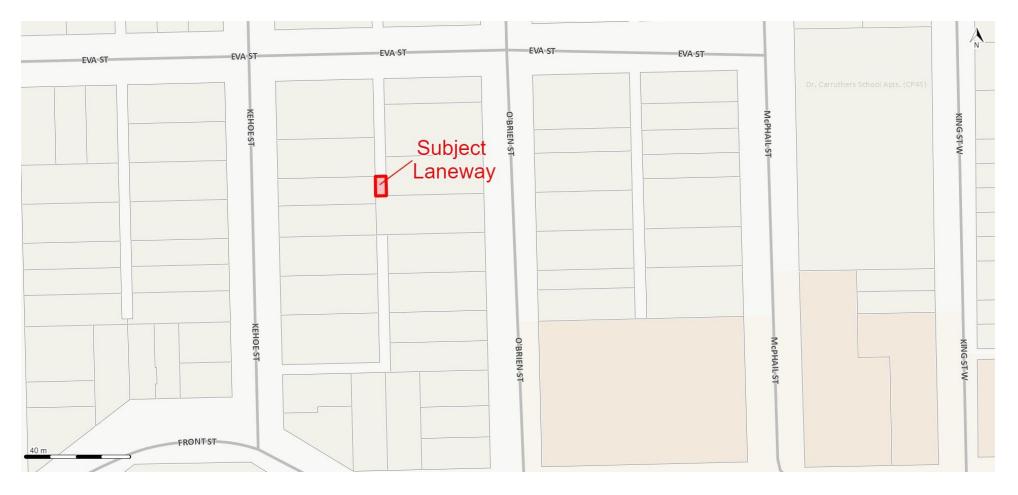

procedures for the subject laneway.

6.6

Report from Peter Carello dated November 7, 2024 re Laneway Closure

North Bay, ON

November 26, 2024

application – 468 Kehoe Street (Kehoe Street, Front Street, O'Brien Street and Eva Street)

Subject: Proposed Laneway Closure - 468 Kehoe Street

Closed Session: yes  $\square$  no  $\boxtimes$ 

### **Background**

Section 34(1) of the Municipal Act 2001 (S.O. 2001, c.25) permits municipalities to pass By-laws for "stopping up any highway or part of a highway".

The City of North Bay received an application to close a laneway in the block bounded by Kehoe Street, Front Street, O'Brien Street and Eva Street.

Notice of this proposed closure was circulated to the abutting property owner as well as to all parties that may have an interest in this matter.

The City received the following comments in response to the circulation of the notice of application: