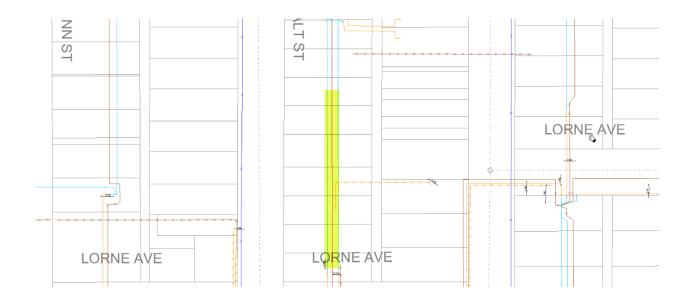

ed plant, it will be necessary for the surveyor to arrange for a conduit/cable locate to identify its location.



Bell Canada kindly requests that the easement be granted from the City of North By prior to the sale of these lands into private ownership. Please find attached to this email, Bell's Standard Schedule and a sketch showing the approximate location of our facilities.

Since the easement is necessary in order to provide and maintain service to this area, all costs associated with this transaction will be the responsibility of the Owner.

We hope this proposal meets with your approval. We look forward to the City's Solicitor contacting us.

If there are any questions or concerns, please do not hesitate to call.

Yours truly,

Laurie-Ann Lee

Laurie-Ann Lee Right of Way Associate



Subject:

2.

3.

and

procedures for the subject laneway.

6.6

Report from Peter Carello dated November 7, 2024 re Laneway Closure

North Bay, ON

November 26, 2024

application – 468 Kehoe Street (Kehoe Street, Front Street, O'Brien Street and Eva Street)

File No.

Res. 2024 - \_\_\_\_

Moved by Councillor:

Seconded by Councillor:

That:

1. the application by Paulin Polepole Rukiko to close the laneway, as shown on Schedule "A" attached to Report to Council CSBU 2024-52 dated November 7, 2024 from Peter Carello, be approved by Council;

the closure of the laneway be subject to the granting of any required easements;

the Chief Administrative Officer be authorized by Council to initiate normal closure

| Carried | Carried as amended | Lost |  |
|---------|--------------------|------